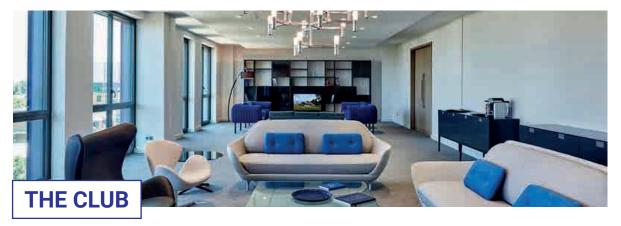

A space with a modular layout located on the first floor and benefiting from natural lighting. It has a large projection screen. It also includes a snack bar.

A VIP reception area located on the 13th floor offering a meeting room, a lounge area, a bar, and a 150 m2 rooftop.

FREE EVENT SPACES (HALF DAY)

3-5

WORKSHOP CLUB

| SPACE FOR 8 WORKSTATIONS                                                                                                                        |   |          |   |      |   |  |
|-------------------------------------------------------------------------------------------------------------------------------------------------|---|----------|---|------|---|--|
| RENTAL OF A PRIVATE ENCLOSED SPACE COMPOSED OF<br><b>8 WORKSTATIONS</b> , DELIVERED FULLY EQUIPPED AND<br>FURNISHED WITH SHARED INTERNET ACCESS |   |          |   |      |   |  |
| <b>PRICE</b> 55,800€ / YEAR                                                                                                                     |   |          |   |      |   |  |
| 3-YEARS COMMITMENT<br>(+28 800€ CHARGES / +5 400€ TAX)<br>50 "8 WORKSTATIONS PLACES" AVAILABLE                                                  |   |          |   |      |   |  |
| FREE EVENT SPACES (HALF DAY)                                                                                                                    |   |          |   |      |   |  |
| 3-5                                                                                                                                             | 2 | WORKSHOP | / | CLUB | 1 |  |