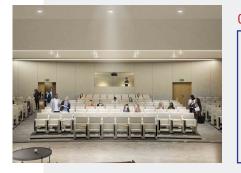

# **COMPLEMENTARY EVENT SPACES.**

A 110-seat auditorium (understudy) is located on the first floor with an independent entrance, giving it autonomy. It integrates a projection system associated with an audio and video control room.