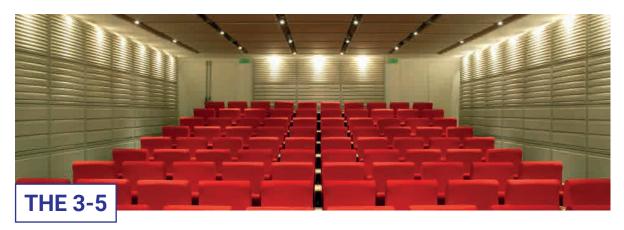

# **COMPLEMENTARY EVENT SPACES.**

A 110-seat auditorium (understudy) is located on the first floor with an independent entrance, giving it autonomy. It integrates a projection system associated with an audio and video control room.

FREE EVENT SPACES (HALF DAY)

3-5

WORKSHOP CLUB

| SPACE FOR 8 WORKSTATIONS                                                                                                                        |   |          |   |      |   |  |
|-------------------------------------------------------------------------------------------------------------------------------------------------|---|----------|---|------|---|--|
| RENTAL OF A PRIVATE ENCLOSED SPACE COMPOSED OF<br><b>8 WORKSTATIONS</b> , DELIVERED FULLY EQUIPPED AND<br>FURNISHED WITH SHARED INTERNET ACCESS |   |          |   |      |   |  |
| <b>PRICE</b> 55,800€ / YEAR                                                                                                                     |   |          |   |      |   |  |
| 3-YEARS COMMITMENT<br>(+28 800€ CHARGES / +5 400€ TAX)<br>50 "8 WORKSTATIONS PLACES" AVAILABLE                                                  |   |          |   |      |   |  |
| FREE EVENT SPACES (HALF DAY)                                                                                                                    |   |          |   |      |   |  |
| 3-5                                                                                                                                             | 2 | WORKSHOP | / | CLUB | 1 |  |