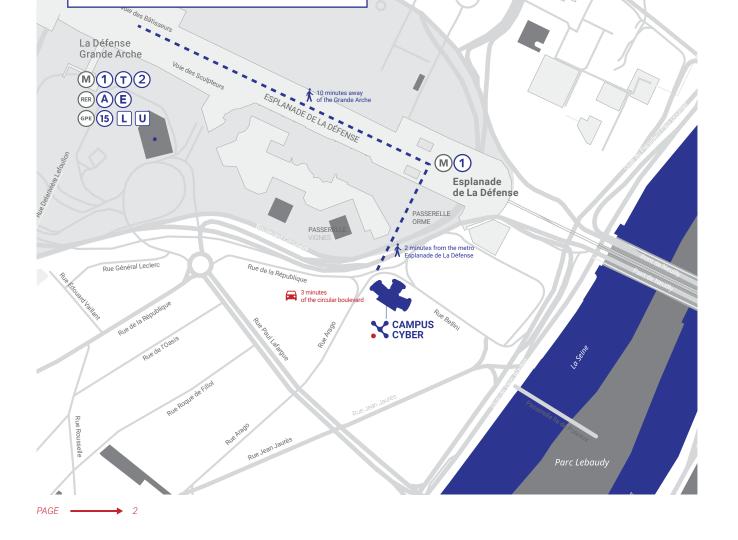

# AN IDEAL LOCATION, OPEN TO THE CITY

### ACCESSIBILITY

### PUBLIC TRANSPORTATION IN FRONT OF THE BUILDING

M Esplanade de la Défense

RER A La Défense (Grande Arche)

**OPTIMAL ROAD ACCESSIBILITY** Dion Bouton wharf 200 meters away Circular boulevard in front of the building

### PARKING

209 spaces for cars 37 spaces for 2 wheels 392 m2 bicycle parking lot

### **HOTELS & SHOPS**

Puteaux Island and its many sports facilities at 200 m Hotel Mama Shelter at 50 m Restaurants and shops in the center of Puteaux at 300 m (Eugène Eugène, Saperlipopette, L'escagot...)