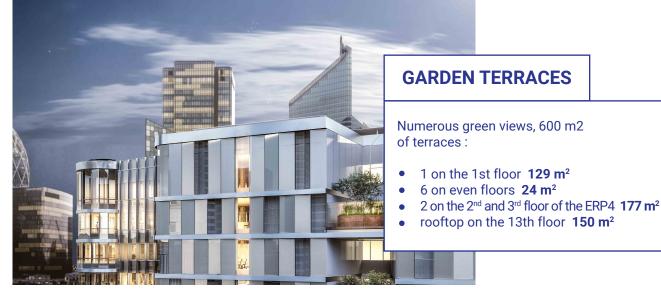

A space with a modular layout located on the first floor and benefiting from natural lighting. It has a large projection screen. It also includes a snack bar.

A VIP reception area located on the 13th floor offering a meeting room, a lounge area, a bar, and a 150 m2 rooftop.