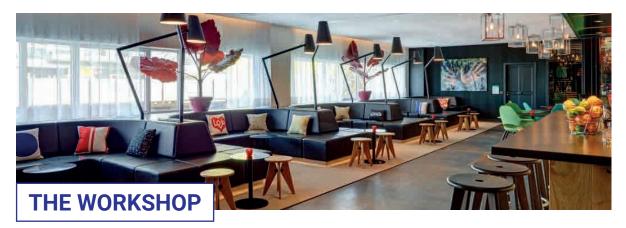

A space with a modular layout located on the first floor and benefiting from natural lighting. It has a large projection screen. It also includes a snack bar.

A VIP reception area located on the 13th floor offering a meeting room, a lounge area, a bar, and a 150 m2 rooftop.

FREE EVENT SPACES (HALF DAY)

3-5

WORKSHOP CLUB

| SPACE FOR 8 WORKSTATIONS                                                                                                                        |   |          |   |      |   |  |
|-------------------------------------------------------------------------------------------------------------------------------------------------|---|----------|---|------|---|--|
| RENTAL OF A PRIVATE ENCLOSED SPACE COMPOSED OF<br><b>8 WORKSTATIONS</b> , DELIVERED FULLY EQUIPPED AND<br>FURNISHED WITH SHARED INTERNET ACCESS |   |          |   |      |   |  |
| <b>PRICE</b> 55,800€ / YEAR                                                                                                                     |   |          |   |      |   |  |
| 3-YEARS COMMITMENT<br>(+28 800€ CHARGES / +5 400€ TAX)<br>50 "8 WORKSTATIONS PLACES" AVAILABLE                                                  |   |          |   |      |   |  |
| FREE EVENT SPACES (HALF DAY)                                                                                                                    |   |          |   |      |   |  |
| 3-5                                                                                                                                             | 2 | WORKSHOP | / | CLUB | 1 |  |